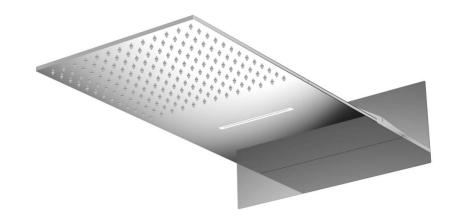

## REGISTERED OFFICE

406 Onyx, Akshar Cross Road, O. P. Road, Vadodara 390020. Gujarat. INDIA.

# FOR FURTHER SUPPORT CALL US ON

+91 9408630765

+91 7930256667

+91 2652280178

#### WRITE TO US AT

support@jaaz.in

www.jaaz.in



Rain shower ADWMS-300

### **INSTALLATION GUIDE**





Take out the back plate and use a pen to mark down the screw hole of both sides on the wall, please note that the center hole must aim at the water inlet pipe.



Use a electric drill at the marked screw hole and drill it in 12mm diameter, Depth around 60mm. Use a hammer to knock down the screw inside the wall



Install the back plate on the wall

and the whole shower assembly on the screw, fix up the water inlet assembly with the shower.





We wish to thank you for purchasing and investing your trust in JAAZ Sandwich Rain Shower. We will do everything in our power to uphold this trust. Please read installation and care instruction carefully, because damage to surface & underlying material results from improper treatment is not co