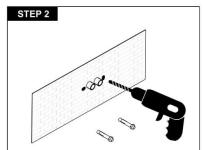

### **INSTALLATION GUIDE**

Take out the back plate and use a pen to mark down the screw hole of both sides on the wall, please note that the center hole must aim at the water inlet pipe.

Use a electric drill at the marked screw hole and drill it in 12mm diameter, Depth around 60mm. Use a hammer to knock down the screw inside the wall