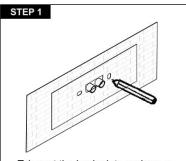

### **INSTALLATION GUIDE**

Take out the back plate and use a pen to mark down the screw hole of both sides on the wall, please note that the center hole must aim at the water inlet pipe.

Use a electric drill at the marked screw hole and drill it in 12mm diameter, Depth around 60mm. Use a hammer to knock down the screw inside the wall