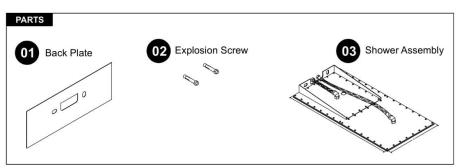

### **INSTALLATION GUIDE**

Take out the back plate and use a pen to mark down the screw hole of both sides on the wall, please note that the center hole must aim at the water inlet pipe.

Use a electric drill at the marked screw hole and drill it in 12mm diameter, Depth around 60mm. Use a hammer to knock down the screw inside the wall

Install the back plate on the wall

and the whole shower assembly on the screw, fix up the water inlet assembly with the shower.

We wish to thank you for purchasing and investing your trust in JAAZ Sandwich Rain Shower. We will do everything in our power to uphold this trust. Please read installation and care instruction carefully, because damage to surface & underlying material results from improper treatment is not covered by warranty.