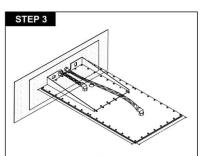

Install the back plate on the wall

and the whole shower assembly on the screw, fix up the water inlet assembly with the shower.

We wish to thank you for purchasing and investing your trust in JAAZ Sandwich Rain Shower. We will do everything in our power to uphold this trust. Please read installation and care instruction carefully, because damage to surface & underlying material results from improper treatment is not covered by warranty.